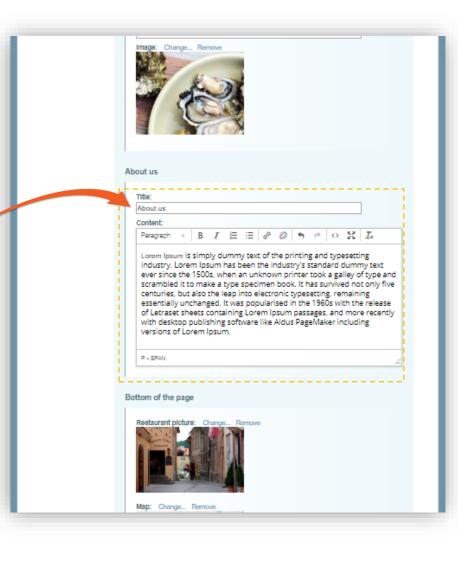

#### 13. The "About" section on your homepage

• We have reserved an "About us" space on the homepage in which you can briefly describe your restaurant's philosophy or concept.

### 12. Microblogs on the homepage

- Text areas
  - Start by giving your Microblog a title in the "Title" field.
  - You then have two options to complete the following text field:
    - if your text is already written elsewhere and you want to copy & paste it, proceed via the "source code";
    - if you have not yet written your text (without copying & pasting), you can do so directly in the white frame.

#### • Text areas

- To complete the fields by copying & pasting:
  - copy the existing text from the file where it already exists;
  - o click the 
     ● "source code" button;

     ●
  - a new pop-up window opens;
  - select the default, pre-existing text (this will highlight it in blue);
  - now paste the next text in its place;
  - click OK;
  - the window closes again, leaving the new text displayed in the white frame.