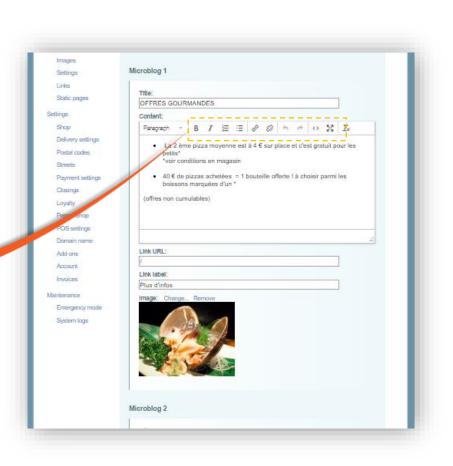

### 12. Microblogs on the homepage

- Text areas
  - Start by giving your Microblog a title in the "Title" field.
  - You then have two options to complete the following text field:
    - if your text is already written elsewhere and you want to copy & paste it, proceed via the "source code";
    - if you have not yet written your text (without copying & pasting), you can do so directly in the white frame.

#### • Text areas

- To complete the fields by copying & pasting:
  - copy the existing text from the file where it already exists;
  - o click the 
     ● "source code" button;

     ●
  - a new pop-up window opens;
  - select the default, pre-existing text (this will highlight it in blue);
  - now paste the next text in its place;
  - click OK;
  - the window closes again, leaving the new text displayed in the white frame.

#### • Text areas

- If your text does not already exist, you can **write it directly** in the white frame:
  - click inside the white frame;
  - select and delete the default, pre-existing text;
  - write your new text in its place.
- Make sure not to copy & paste in the white frame; copying & pasting only works in the "source code" window.