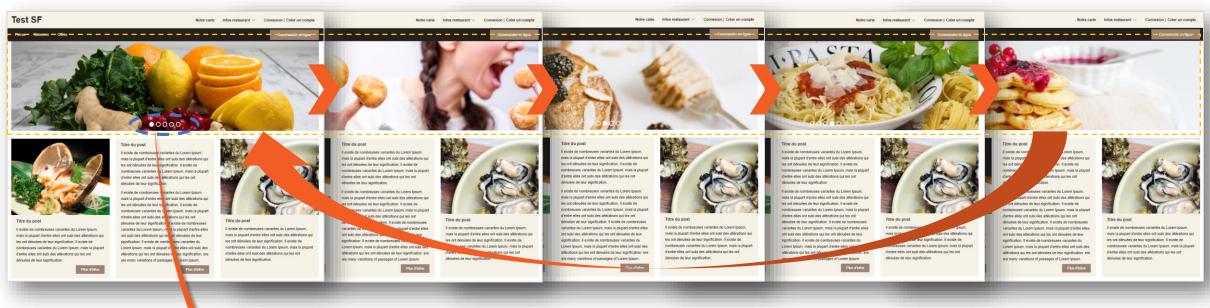

#### **10. Homepage slideshow photos**

- In the "Slideshow" section, you can customize the photos that will be shown in your site's upper banner.
- Two images have been pre-loaded by default, and slide across the banner continuously.

#### **10. Homepage slideshow photos**

• If you preview your Internet site, you will see the new slideshow that you have just created on the homepage...

<u>TIP</u>: You can jump from one slide to another by clicking on the white circles at the bottom of the slideshow. You can thus go directly from the first slide to the last slide by clicking on the last circle.