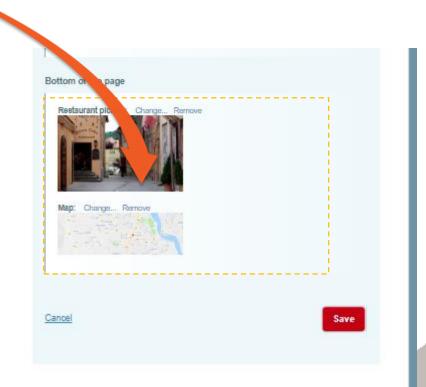

#### 14. The footer on your homepage

- At the bottom of your homepage, you can customize two elements:
  - the "image map" visible in the background;
  - a photo of your restaurant.

#### 14. The footer on your homepage

- To customize the footer's visuals, proceed as before by clicking "Change" or "Remove" then load a new photo.
- The size of the visual that you use for the Restaurant picture must be 320 pixels wide; there is no limit on the height.
- The size of the visual that you use for the Map must be 2,000 pixels wide; there is no limit on the height.