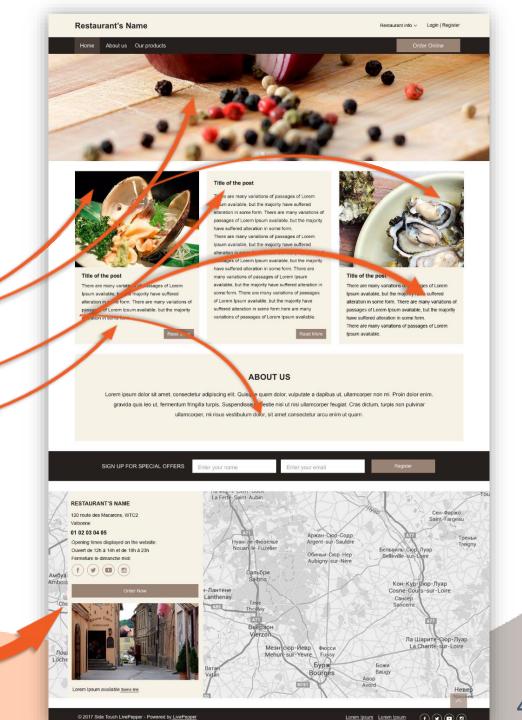

Opposite is a preview of the homepage using Theme 1

- 2. Accessing the page for customizing the homepage's photos and content
  - To access this page, click "Homepage" under the "Site" subheading in your Dashboard.

Preview of the entire page