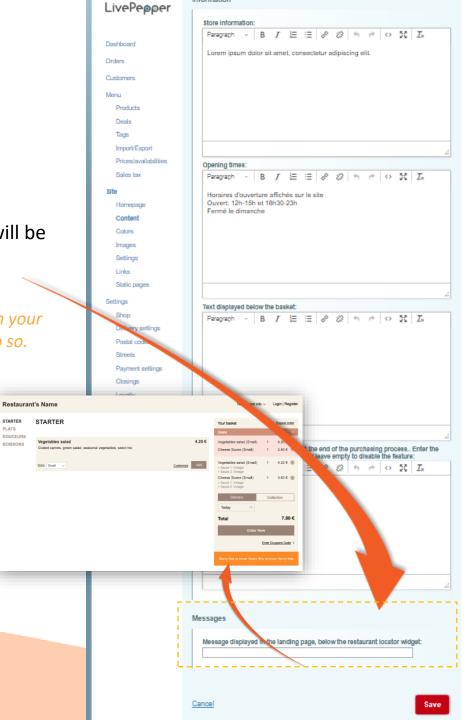

- 16. Entering information about your restaurant
  - In the "*Information*" area, fill in the various fields:
    - "Store information";
    - "Opening times";
    - "General conditions", etc.
- ► <u>NOTE</u>:
  - If you do not have any "general conditions of sale", leave this third field blank.
  - Conversely, you should fill in this field if you do have general conditions of sale. A checkbox to be checked by your customers will then be automatically added during the basket validation step to inform customers of these conditions of sale.

**16.** Entering information about your restaurant

- The "Messages" item does not necessarily have to be completed.
- The first field, i.e. "Message displayed in the landing page, below the restaurant locator widget" will only be meaningful if you have a chain of restaurants.

#### **16.** Entering information about your restaurant

• The second field, i.e. "Temporary message displayed on the site...." will be useful if you wish to **display an alert message** for your customers.

> For example: During adverse weather conditions, you may want to inform your customers that deliveries will be slightly delayed; this is where you can do so.

This message will appear below the basket on your online ordering site's products page.