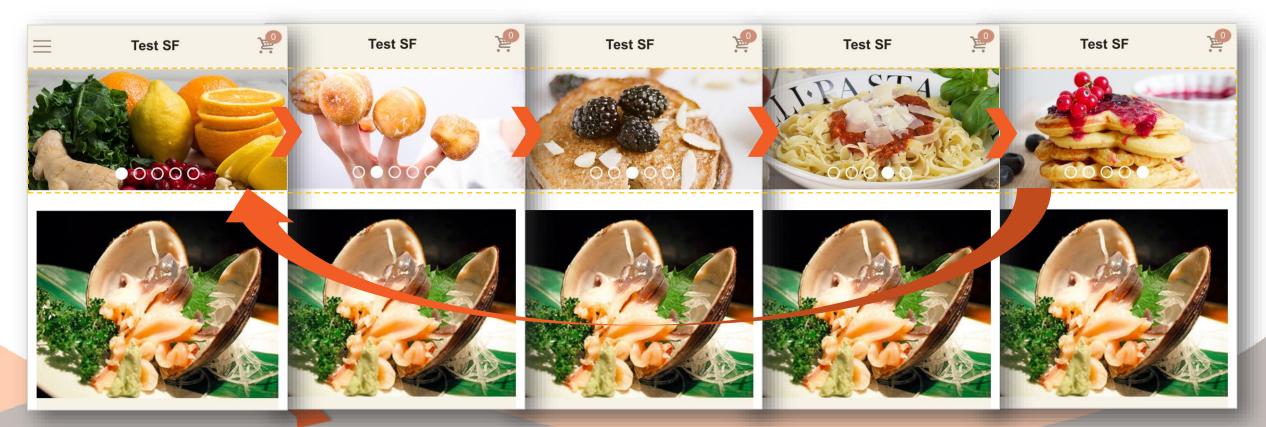

#### **10. Homepage slideshow photos**

- In the "Slideshow" section, you can customize the photos that will be shown in your site's upper banner.
- Two images have been pre-loaded by default, and slide across the banner continuously.

### **10. Homepage slideshow photos**

- By clicking "Add slide ... " or "Change ... ", you will see a new panel in which you can load the photos of your choice.
- To load a new photo, click "Add slide ... ". A new window is displayed in which you can search for a suitable image on your computer.
- Once you have found your image, click it to select it; it is now highlighted against a blue background.
- Click the "Open" button to load it.

#### **10. Homepage slideshow photos**

• If you preview your Internet site, you will see the new slideshow that you have just created on the homepage...

<u>TIP</u>: You can jump from one slide to another by clicking on the white circles at the bottom of the slideshow. You can thus go directly from the first slide to the last slide by clicking on the last circle.