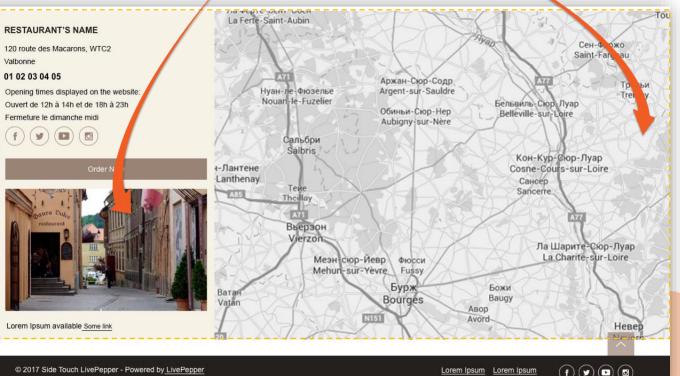

#### 14. The footer on your homepage

- At the bottom of your homepage, you can customize two elements:
  - the "image map" visible in the background;
  - a photo of your restaurant.

#### 14. The footer on your homepage

- To customize the footer's visuals, proceed as before by clicking "Change" or "Remove" then load a new photo.
- The size of the visual that you use for the Restaurant picture must be 320 pixels wide; there is no limit on the height.
- The size of the visual that you use for the Map must be 2,000 pixels wide; there is no limit on the height.

#### 15. Restaurant information

- Here, you can inform your customers of the following:
  - your restaurant's business hours;
  - your takeaway or delivery methods;
  - the accepted payment methods;
  - the terms of sale concerning your products, etc.
- This information will be displayed:
  - in the top banner's *"Restaurant info"* window, accessible on all your online ordering site's pages;
  - in the **footer on your homepage**.