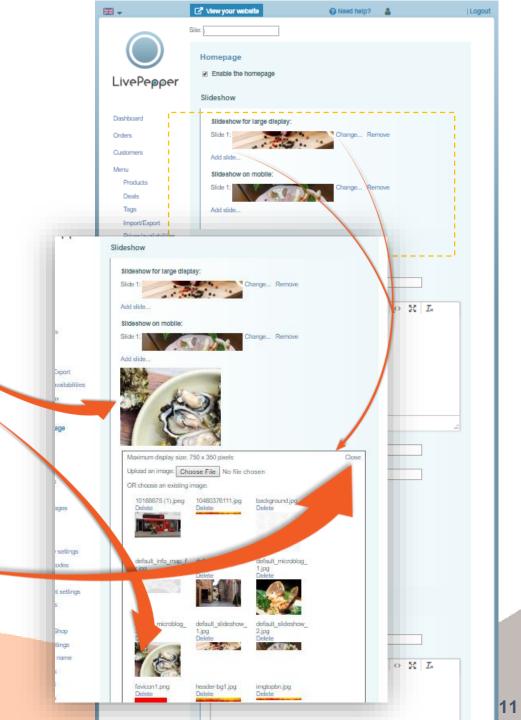

#### **11. Homepage slideshow photos on a mobile device**

- In order for your **site to be responsive**, you must now **load your photos again**, this time **in a different format** so that they display properly on mobile devices (*i.e. smart phones or tablets*).
- The size of the visuals for the mobile version must be 750 x 350 pixels.
- Proceed as before by clicking "Add slide" in the "Slideshow on mobile" area, then load your images. You can either use the same images as before, framed and sized differently, or select different ones.
- Once you have finished loading all the images to be used, click "Close" at the top right of the frame.

#### **11. Homepage slideshow photos on a mobile device**

• To view the result on a mobile device, connect to your site using a smart phone or tablet. Below is a sample preview of the result on a smart phone.