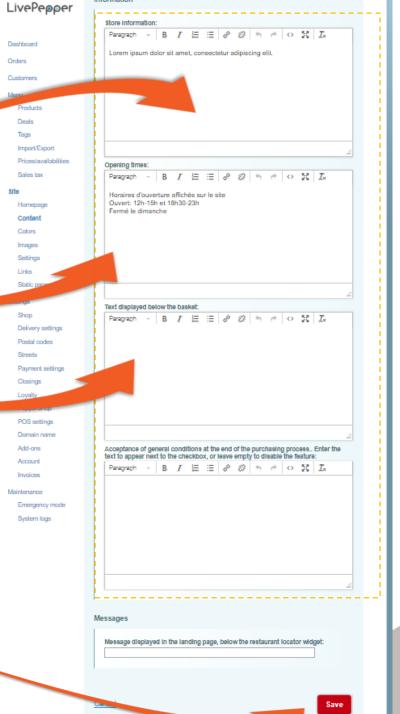

- 16. Entering information about your restaurant
  - In the "*Information*" area, fill in the various fields:
    - "Store information";
    - "Opening times";
    - "General conditions", etc.
- ► <u>NOTE</u>:
  - If you do not have any "general conditions of sale", leave this third field blank.
  - Conversely, you should fill in this field if you do have general conditions of sale. A checkbox to be checked by your customers will then be automatically added during the basket validation step to inform customers of these conditions of sale.

**16.** Entering information about your restaurant

- The "Messages" item does not necessarily have to be completed.
- The first field, i.e. "Message displayed in the landing page, below the restaurant locator widget" will only be meaningful if you have a chain of restaurants.