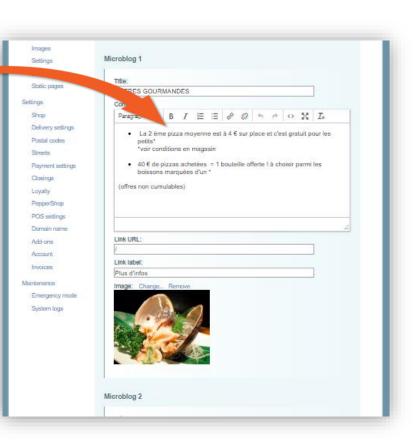

#### **12. Microblogs on the homepage**

• On your website's homepage, we have reserved three customizable areas called "Microblogs".

#### 12. Microblogs on the homepage

- For each Microblog, you can...
  - write a short text and format it as you like (bold, italics, underline, add a link);
  - illustrate your text with photos;
  - add a link to another page on your site.
- On these Microblogs, you can also:
  - highlight your latest promotions;
  - highlight certain products;
  - talk about events in your restaurant, etc.

#### • Images

- On each Microblog, you can **insert an image** to illustrate your words.
- To do so, proceed as before by clicking on "Change" or "Remove", then load a new photo.
- The size of the images that you insert in your Microblogs must be 400 pixels wide; there is no limit on the height.