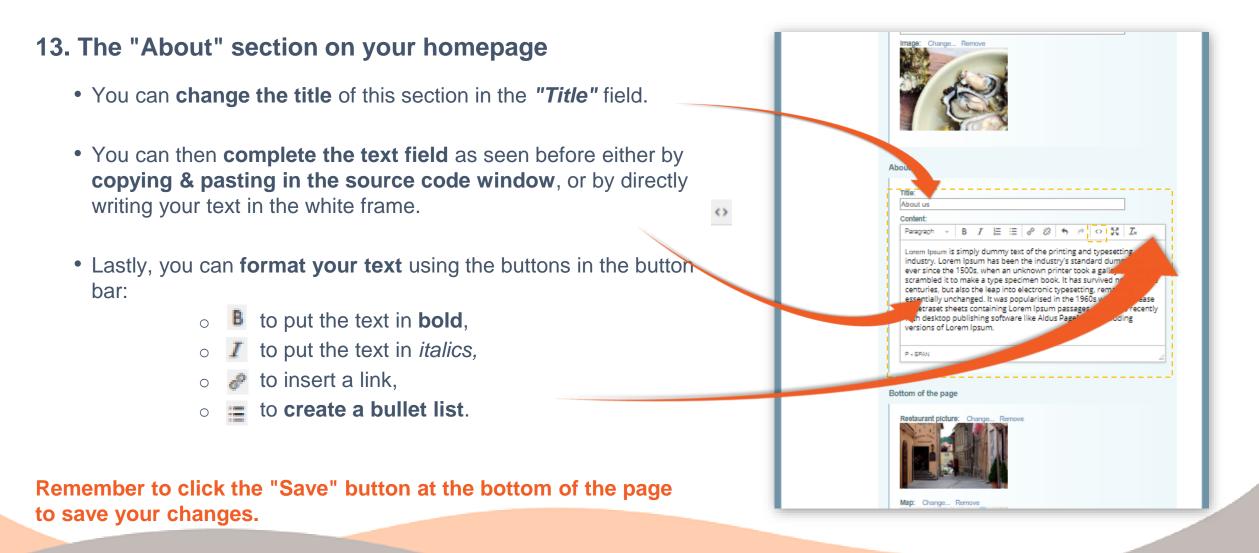

#### 13. The "About" section on your homepage

• We have reserved an "About us" space on the homepage in which you can briefly describe your restaurant's philosophy or concept.

### 12. Microblogs on the homepage

- Text areas
  - Start by giving your Microblog a title in the "Title" field.
  - You then have two options to complete the following text field:
    - if your text is already written elsewhere and you want to copy & paste it, proceed via the "source code";
    - if you have not yet written your text (without copying & pasting), you can do so directly in the white frame.

#### • Text areas

- To complete the fields by copying & pasting:
  - copy the existing text from the file where it already exists;
  - o click the 
     ● "source code" button;

     ●
  - a new pop-up window opens;
  - select the default, pre-existing text (this will highlight it in blue);
  - now paste the next text in its place;
  - click OK;
  - the window closes again, leaving the new text displayed in the white frame.

#### • Text areas

- You can then **format the text** by selecting the words concerned and clicking the corresponding buttons in the button bar:
  - $\circ$  **B** to put the text in **bold**
  - $\circ$  *I* to put the text in *italics*