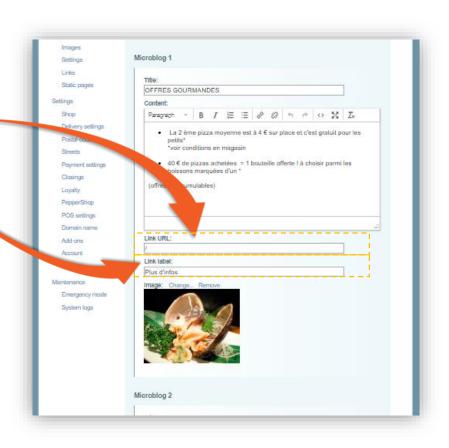

- To do so, in the "Link URL" field, enter the address of the webpage to which you want to redirect your customers.
- Now assign a **label to this button** depending on what it does by **filling in the "Link label"** field: *e.g. "Learn more", "More details", "Place an order", etc.*

### 12. Microblogs on the homepage

- Action buttons
  - If you prefer not to use an action button, leave the "Link URL" and "Link label" fields empty.
  - By default, Microblogs 1 and 2 include a "Learn more" action button that points to the homepage.
  - If you want to delete these action buttons, delete the "/" in the "Link URL" field and the words "Learn more" in the "Link label" field.