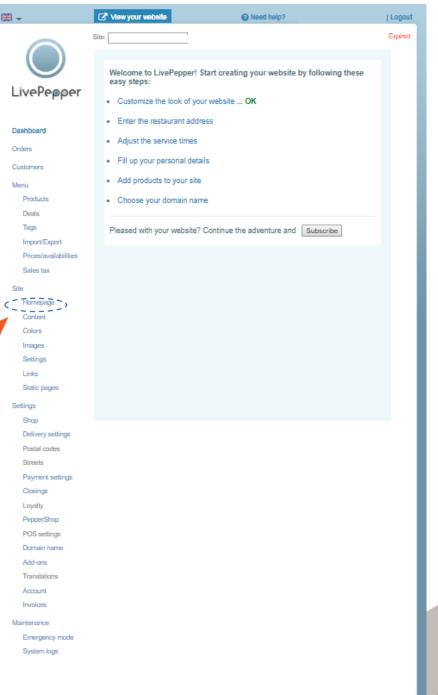

Opposite is a preview of the homepage using Theme 1

- 2. Accessing the page for customizing the homepage's photos and content
  - To access this page, click "Homepage" under the "Site" subheading in your Dashboard.

- 3. Homepage customization page
  - You will reach a long page with access to all the **homepage** customization settings.
  - Scroll down the page to view all the available options.

To scroll up and down the page, **turn your mouse wheel**.