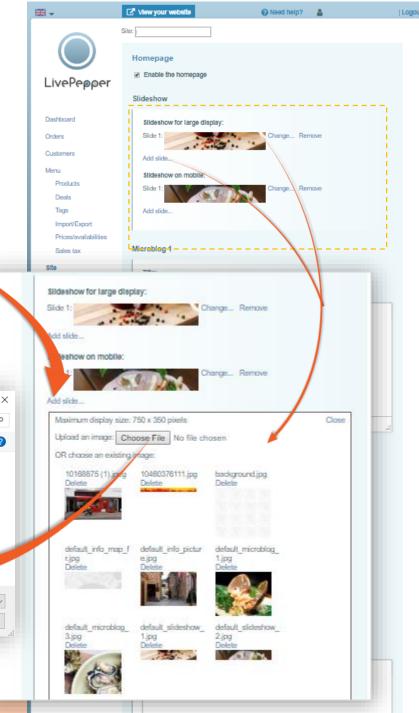

### **10. Homepage slideshow photos**

- By clicking "Add slide ... " or "Change ... ", you will see a new panel in which you can load the photos of your choice.
- To load a new photo, click "Add slide ... ". A new window is displayed in which you can search for a suitable image on your computer.
- Once you have found your image, click it to select it; it is now highlighted against a blue background.
- Click the "Open" button to load it.

#### **10. Homepage slideshow photos**

- After clicking "Open", the window closes and the image is automatically loaded to your site's back office.
- You may have to wait for a few seconds before you see the corresponding thumbnail.
  - You can load other images in this way to create a complete slideshow that reflects your restaurant's mood and your gastronomic signature.
  - Once you have finished loading all the images to be used, click "Close" at the top right of the frame.

#### **10. Homepage slideshow photos**

• If you preview your Internet site, you will see the new slideshow that you have just created on the homepage...

<u>TIP</u>: You can jump from one slide to another by clicking on the white circles at the bottom of the slideshow. You can thus go directly from the first slide to the last slide by clicking on the last circle.