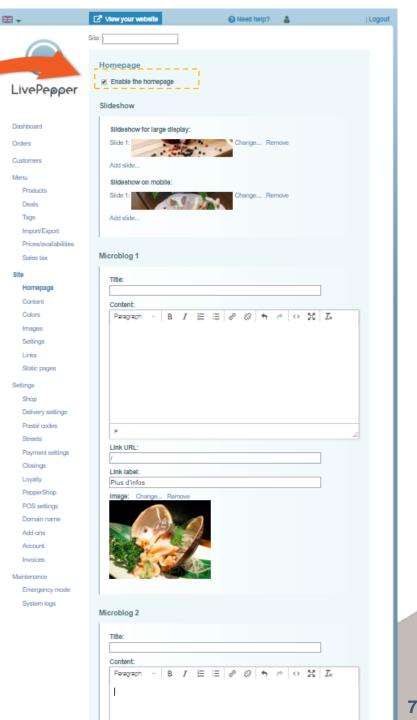

#### **10. Homepage slideshow photos**

- In the "Slideshow" section, you can customize the photos that will be shown in your site's upper banner.
- Two images have been pre-loaded by default, and slide across the banner continuously.

### **10. Homepage slideshow photos**

- By clicking "Add slide ... " or "Change ... ", you will see a new panel in which you can load the photos of your choice.
- To load a new photo, click "Add slide ... ". A new window is displayed in which you can search for a suitable image on your computer.
- Once you have found your image, click it to select it; it is now highlighted against a blue background.
- Click the "Open" button to load it.