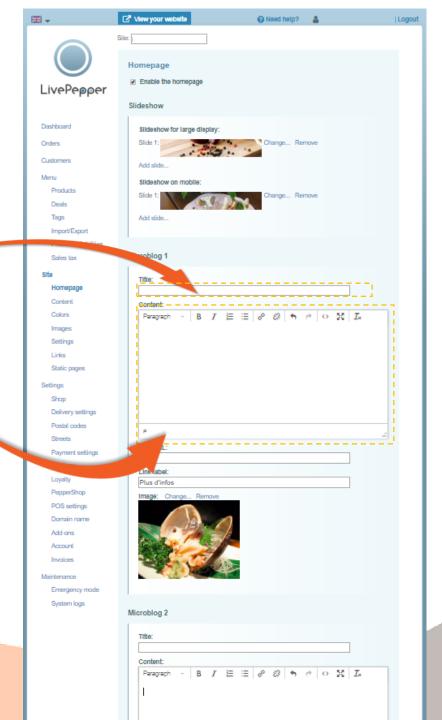

#### **12. Microblogs on the homepage**

• On your website's homepage, we have reserved three customizable areas called "Microblogs".

#### 12. Microblogs on the homepage

- For each Microblog, you can...
  - write a short text and format it as you like (bold, italics, underline, add a link);
  - illustrate your text with photos;
  - add a link to another page on your site.
- On these Microblogs, you can also:
  - highlight your latest promotions;
  - highlight certain products;
  - talk about events in your restaurant, etc.

### 12. Microblogs on the homepage

- Text areas
  - Start by giving your Microblog a title in the "Title" field.
  - You then have two options to complete the following text field:
    - if your text is already written elsewhere and you want to copy & paste it, proceed via the "source code";
    - if you have not yet written your text (without copying & pasting), you can do so directly in the white frame.