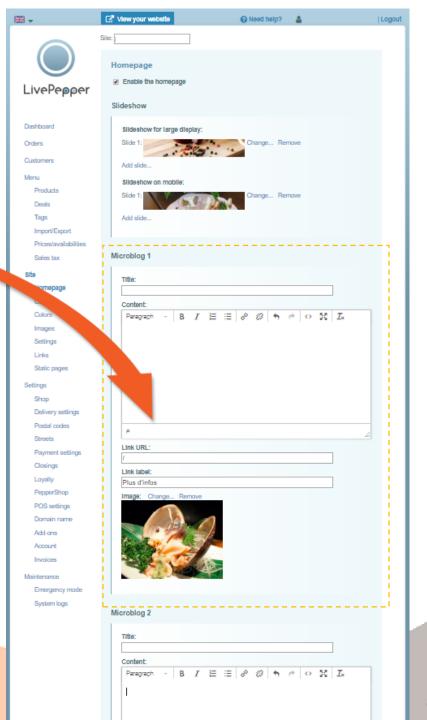

#### **12. Microblogs on the homepage**

• On your website's homepage, we have reserved three customizable areas called "Microblogs".

#### 12. Microblogs on the homepage

- For each Microblog, you can...
  - write a short text and format it as you like (bold, italics, underline, add a link);
  - illustrate your text with photos;
  - add a link to another page on your site.
- On these Microblogs, you can also:
  - highlight your latest promotions;
  - highlight certain products;
  - talk about events in your restaurant, etc.

### 12. Microblogs on the homepage

- Text areas
  - Start by giving your Microblog a title in the "Title" field.
  - You then have two options to complete the following text field:
    - if your text is already written elsewhere and you want to copy & paste it, proceed via the "source code";
    - if you have not yet written your text (without copying & pasting), you can do so directly in the white frame.