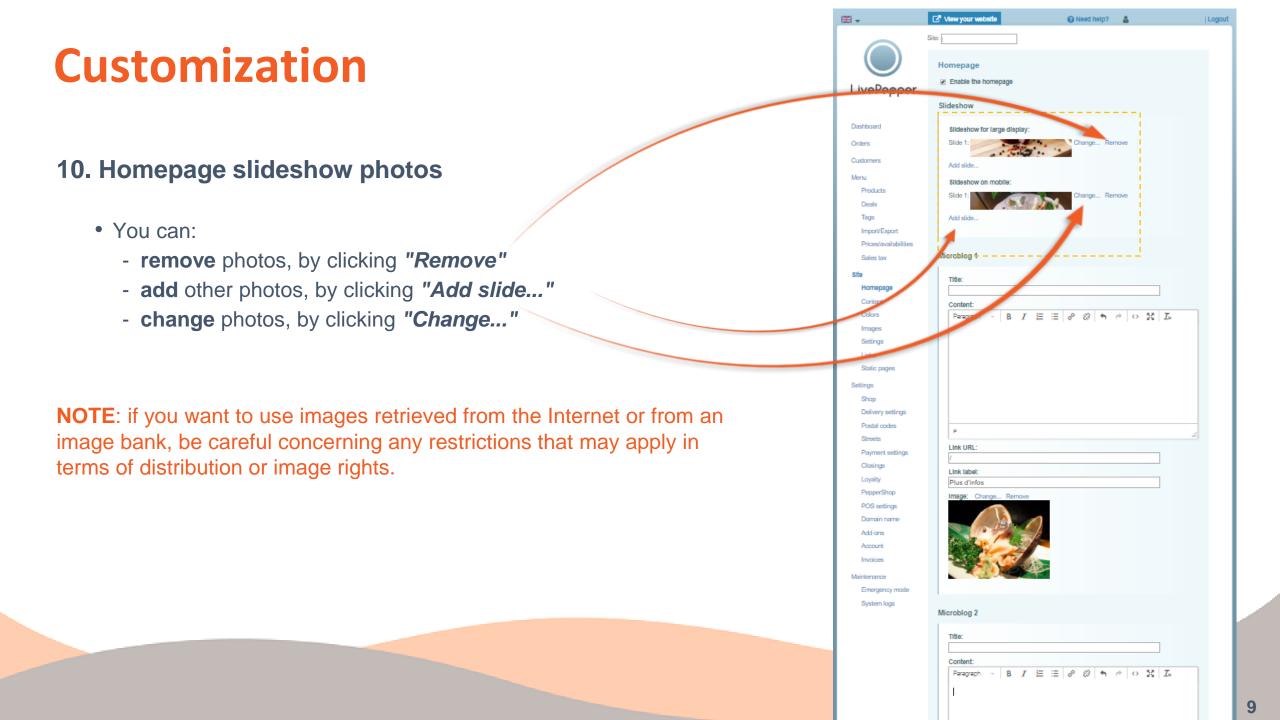

### **10. Homepage slideshow photos**

- By clicking "Add slide ... " or "Change ... ", you will see a new panel in which you can load the photos of your choice.
- To load a new photo, click "Add slide ... ". A new window is displayed in which you can search for a suitable image on your computer.
- Once you have found your image, click it to select it; it is now highlighted against a blue background.
- Click the "Open" button to load it.

1200 x 350 pixels.

10