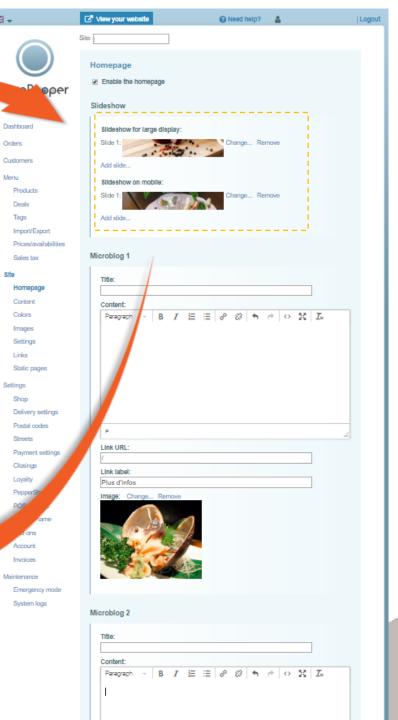

#### **10. Homepage slideshow photos**

- In the "Slideshow" section, you can customize the photos that will be shown in your site's upper banner.
- Two images have been pre-loaded by default, and slide across the banner continuously.

### **10. Homepage slideshow photos**

- By clicking "Add slide ... " or "Change ... ", you will see a new panel in which you can load the photos of your choice.
- To load a new photo, click "Add slide ... ". A new window is displayed in which you can search for a suitable image on your computer.
- Once you have found your image, click it to select it; it is now highlighted against a blue background.
- Click the "Open" button to load it.