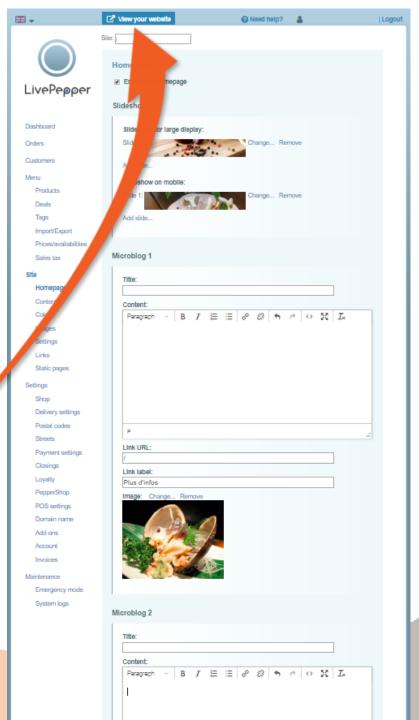

#### **10. Homepage slideshow photos**

- In the "Slideshow" section, you can customize the photos that will be shown in your site's upper banner.
- Two images have been pre-loaded by default, and slide across the banner continuously.

### **10. Homepage slideshow photos**

- By clicking "Add slide ... " or "Change ... ", you will see a new panel in which you can load the photos of your choice.
- To load a new photo, click "Add slide ... ". A new window is displayed in which you can search for a suitable image on your computer.
- Once you have found your image, click it to select it; it is now highlighted against a blue background.
- Click the "Open" button to load it.

#### **10. Homepage slideshow photos**

- After clicking "Open", the window closes and the image is automatically loaded to your site's back office.
- You may have to wait for a few seconds before you see the corresponding thumbnail.
  - You can load other images in this way to create a complete slideshow that reflects your restaurant's mood and your gastronomic signature.
  - Once you have finished loading all the images to be used, click "Close" at the top right of the frame.