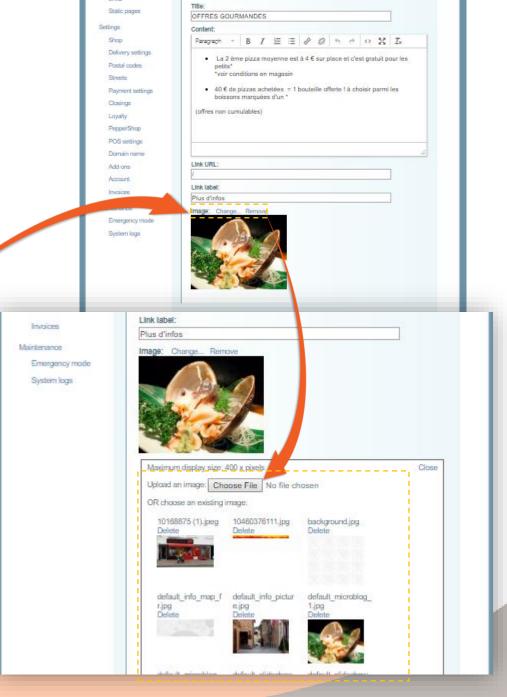

#### • Images

- On each Microblog, you can **insert an image** to illustrate your words.
- To do so, proceed as before by clicking on "Change" or "Remove", then load a new photo.
- The size of the images that you insert in your Microblogs must be 400 pixels wide; there is no limit on the height.

### **10. Homepage slideshow photos**

- By clicking "Add slide ... " or "Change ... ", you will see a new panel in which you can load the photos of your choice.
- To load a new photo, click "Add slide ... ". A new window is displayed in which you can search for a suitable image on your computer.
- Once you have found your image, click it to select it; it is now highlighted against a blue background.
- Click the "Open" button to load it.

#### **10. Homepage slideshow photos**

- After clicking "Open", the window closes and the image is automatically loaded to your site's back office.
- You may have to wait for a few seconds before you see the corresponding thumbnail.
  - You can load other images in this way to create a complete slideshow that reflects your restaurant's mood and your gastronomic signature.
  - Once you have finished loading all the images to be used, click "Close" at the top right of the frame.