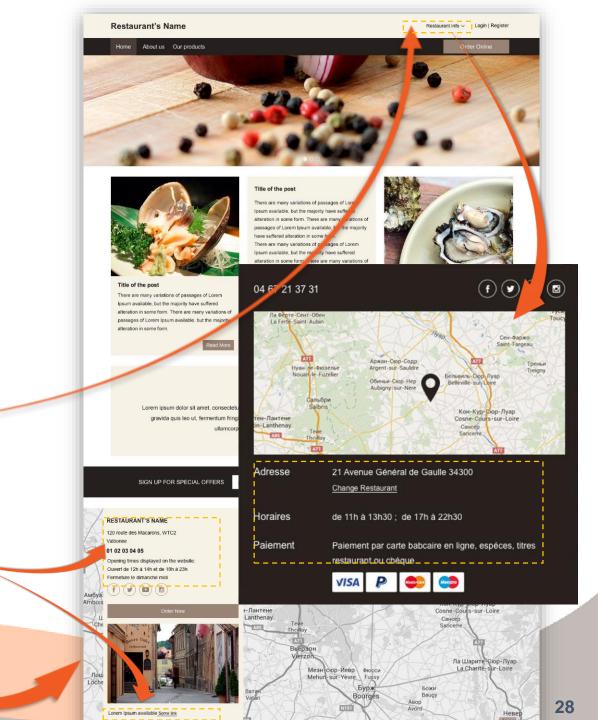

Opposite is a preview of the homepage using Theme 1

- 2. Accessing the page for customizing the homepage's photos and content
  - To access this page, click "Homepage" under the "Site" subheading in your Dashboard.

> Opposite is a preview of the **home page using Theme 1** 

- 16. Accessing the page for entering your restaurant's information
  - To access this page, click "*Content*" under the "*Site*" subheading in your Dashboard.