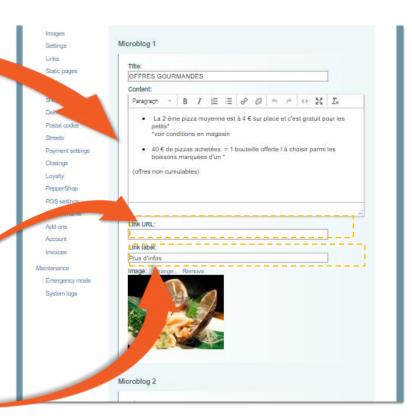

#### 12. Microblogs on the homepage

- Action buttons
  - For each Microblog, you can **insert an action button** to redirect visitors on your site to another page in your e-store.

For example: to highlight one of your latest promotions on your Microblog, you can insert a button that will take your customers directly to your best offers page containing the promotion in question.

- To do so, in the "Link URL" field, enter the address of the webpage to which you want to redirect your customers.
- Now assign a **label to this button** depending on what it does by **filling in the "Link label"** field: *e.g. "Learn more", "More details", "Place an order", etc.*