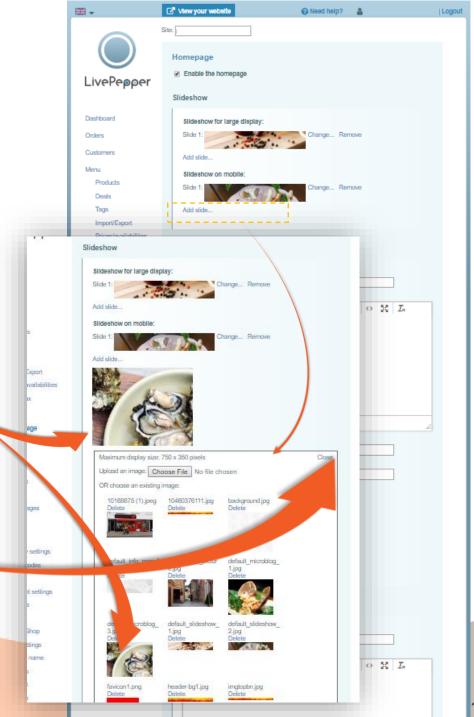

#### **10. Homepage slideshow photos**

- In the "Slideshow" section, you can customize the photos that will be shown in your site's upper banner.
- Two images have been pre-loaded by default, and slide across the banner continuously.

### **10. Homepage slideshow photos**

- By clicking "Add slide ... " or "Change ... ", you will see a new panel in which you can load the photos of your choice.
- To load a new photo, click "Add slide ... ". A new window is displayed in which you can search for a suitable image on your computer.
- Once you have found your image, click it to select it; it is now highlighted against a blue background.
- Click the "Open" button to load it.