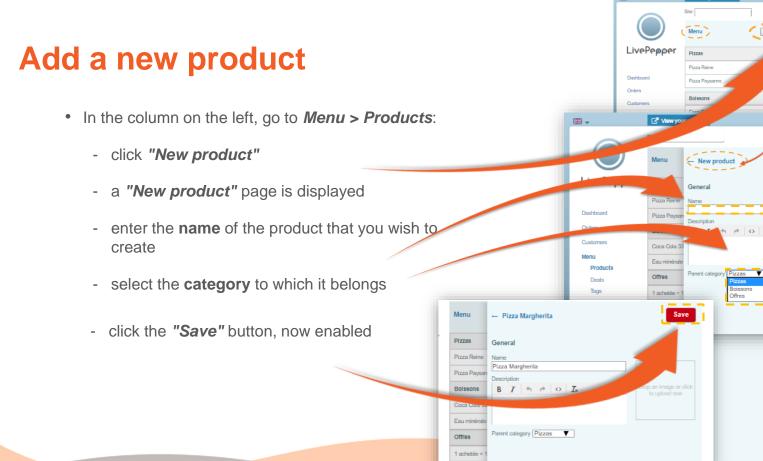

## Adding a product

#### What you can do

You can define and allocate the following for **each product** in your online menu:

- a name (mandatory)
- a description (ingredients, available flavours, etc.)
- a **price** (may vary depending on the product size)
- a reference code
- ingredients (ingredients that can be de-selected)
- Variants (choice of sauce, pizza base, etc.)
- toppings (additional ingredients)
- options (cutlery, pre-sliced, etc.)
- tags (bespoke LivePepper feature)

#### **Specify product details**

Double-click on the product that you have just created to configure its details.

• **Complete the associated information:** *description, price, size, options, toppings, variants.* 