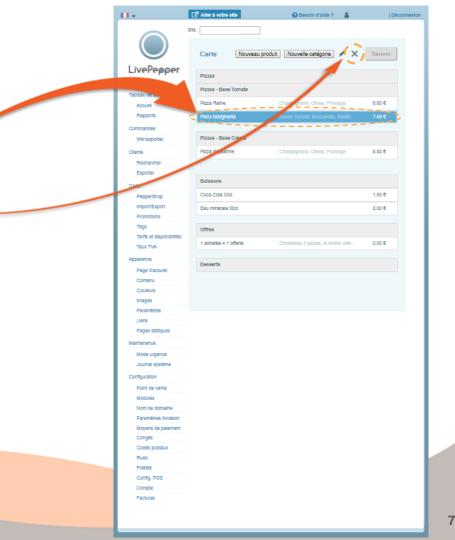

#### **Remove a product**

- Position yourself on the product concerned; this will highlight it in blue.
- Click the cross 🗙 .
- Click "Save".

Caution: once you save, the product is permanently removed.