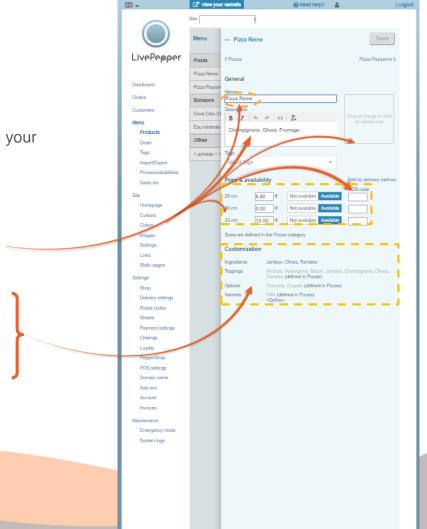

#### **Specify product details**

Double-click on the product that you have just created to configure its details.

• **Complete the associated information:** *description, price, size, options, toppings, variants.* 

Boissons )

Split by delivery method

POS code

- Click **Save** at the top right to confirm your changes.
- Click the **back arrow** to go back to the "Menu".

Remember to click **"Save"** each time you create or modify an element on your menu in order for your changes to be applied.