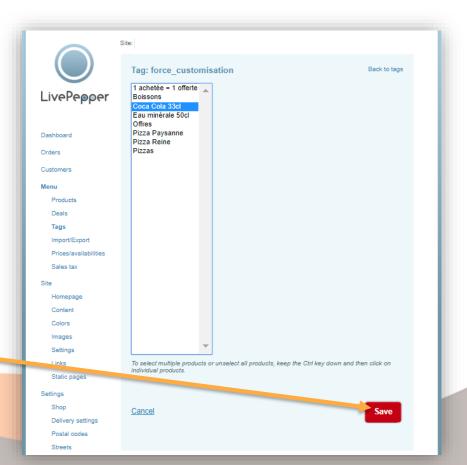

#### Adding a tag

Proceed as follows to add a tag to a product:

- Double-click the product to be configured.
- The settings are displayed.
- Select a tag in the Tags drop-down list.
- Click Save.

You can add more than one tag for the same product.